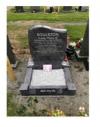

#### HEADSTONES

Full Densmore

G3

G1

OG

Available sizes: 1'9" x 2'2" (53cm x 66cm) 2' x 2'6" (61cm x 76cm) 2'6" x 2'6" (76cm x 76cm) 3' x 2'6" (91cm x 76cm) 3'6" x 2'6" (107cm x 76cm)

#### **EXAMPLES**

1/2 Densmore