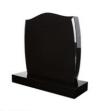

#### **NOTES**

If you have any queries or questions, please feel free to either call us or call into our office.

Prices available upon request.

Please contact our office on

028 9066 7784



# HEADSTONES





#### HEADSTONES







Full Densmore

G3

G1



OG

Available sizes: 1'9" x 2'2" (53cm x 66cm) 2' x 2'6" (61cm x 76cm) 2'6" x 2'6" (76cm x 76cm) 3' x 2'6" (91cm x 76cm) 3'6" x 2'6" (107cm x 76cm)

#### **EXAMPLES**

1/2 Densmore





# GRANITE COLOURS



Black



South African Grey





Blue Pearl

Chinese Grey

Other colours available

# SURROUNDS









Concrete Garden

Garden Granite Garden

Granite Full Size

Tree Granite

## STONE CHIPPINGS



Blue





Turquoise



Grey





White

e Green

LETTERING



Black

### **ACCESSORIES**















(Other options available)