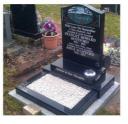

#### HEADSTONES

Full Densmore

G3

G1

OG

Available sizes: 1'9" x 2'2" (53cm x 66cm) 2' x 2'6" (61cm x 76cm) 2'6" x 2'6" (76cm x 76cm) 3' x 2'6" (91cm x 76cm) 3'6" x 2'6" (107cm x 76cm)

#### **EXAMPLES**

1/2 Densmore