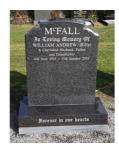

#### HEADSTONES

Full Densmore

G3

G1

OG

Available sizes: 1'9" x 2'2" (53cm x 66cm) 2' x 2'6" (61cm x 76cm) 2'6" x 2'6" (76cm x 76cm) 3' x 2'6" (91cm x 76cm) 3'6" x 2'6" (107cm x 76cm)