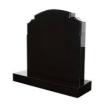

#### **NOTES**

If you have any queries or questions, please feel free to either call us or call into our office.

Prices available upon request.

Please contact our office on

028 9066 7784



# HEADSTONES





#### HEADSTONES







Full Densmore

G3

G1



OG

Available sizes: 1'9" x 2'2" (53cm x 66cm) 2' x 2'6" (61cm x 76cm) 2'6" x 2'6" (76cm x 76cm) 3' x 2'6" (91cm x 76cm) 3'6" x 2'6" (107cm x 76cm)

#### **EXAMPLES**

1/2 Densmore





# GRANITE COLOURS



Black



South African Grey





Blue Pearl

Chinese Grey

Other colours available

# SURROUNDS









Concrete Garden

Garden Granite Garden

Granite Full Size

Tree Granite

## STONE CHIPPINGS



Blue





Turquoise



Grey





White

e Green

LETTERING



Black

### **ACCESSORIES**















(Other options available)