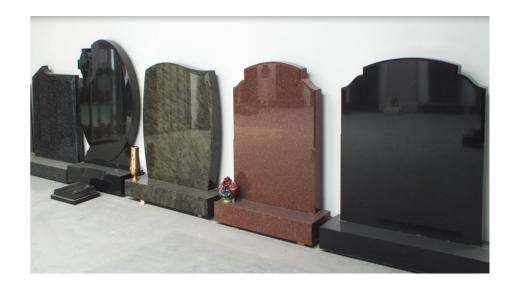

#### HEADSTONES

Full Densmore

G3

G1

OG

Available sizes: 1'9" x 2'2" (53cm x 66cm) 2' x 2'6" (61cm x 76cm) 2'6" x 2'6" (76cm x 76cm) 3' x 2'6" (91cm x 76cm) 3'6" x 2'6" (107cm x 76cm)