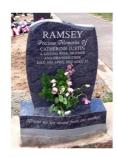

#### HEADSTONES

Full Densmore

G3

G1

OG

Available sizes: 1'9" x 2'2" (53cm x 66cm) 2' x 2'6" (61cm x 76cm) 2'6" x 2'6" (76cm x 76cm) 3' x 2'6" (91cm x 76cm) 3'6" x 2'6" (107cm x 76cm)