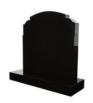

#### HEADSTONES

Full Densmore

G3

G1

OG

Available sizes: 1'9" x 2'2" (53cm x 66cm) 2' x 2'6" (61cm x 76cm) 2'6" x 2'6" (76cm x 76cm) 3' x 2'6" (91cm x 76cm) 3'6" x 2'6" (107cm x 76cm)