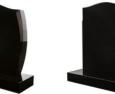

#### **NOTES**

If you have any queries or questions, please feel free to either call us or call into our office.

Prices available upon request.

Please contact our office on

028 9066 7784



# HEADSTONES





#### HEADSTONES







Full Densmore

G3

G1



OG

Available sizes: 1'9" x 2'2" (53cm x 66cm) 2' x 2'6" (61cm x 76cm) 2'6" x 2'6" (76cm x 76cm) 3' x 2'6" (91cm x 76cm) 3'6" x 2'6" (107cm x 76cm)

#### **EXAMPLES**

1/2 Densmore





# GRANITE COLOURS



Black



South African Grey





Blue Pearl

Chinese Grey

Other colours available

# SURROUNDS









Concrete Garden

Garden Granite Garden

Granite Full Size

Tree Granite

## STONE CHIPPINGS



Blue





Turquoise



Grey





White

e Green

LETTERING



Black

### **ACCESSORIES**















(Other options available)